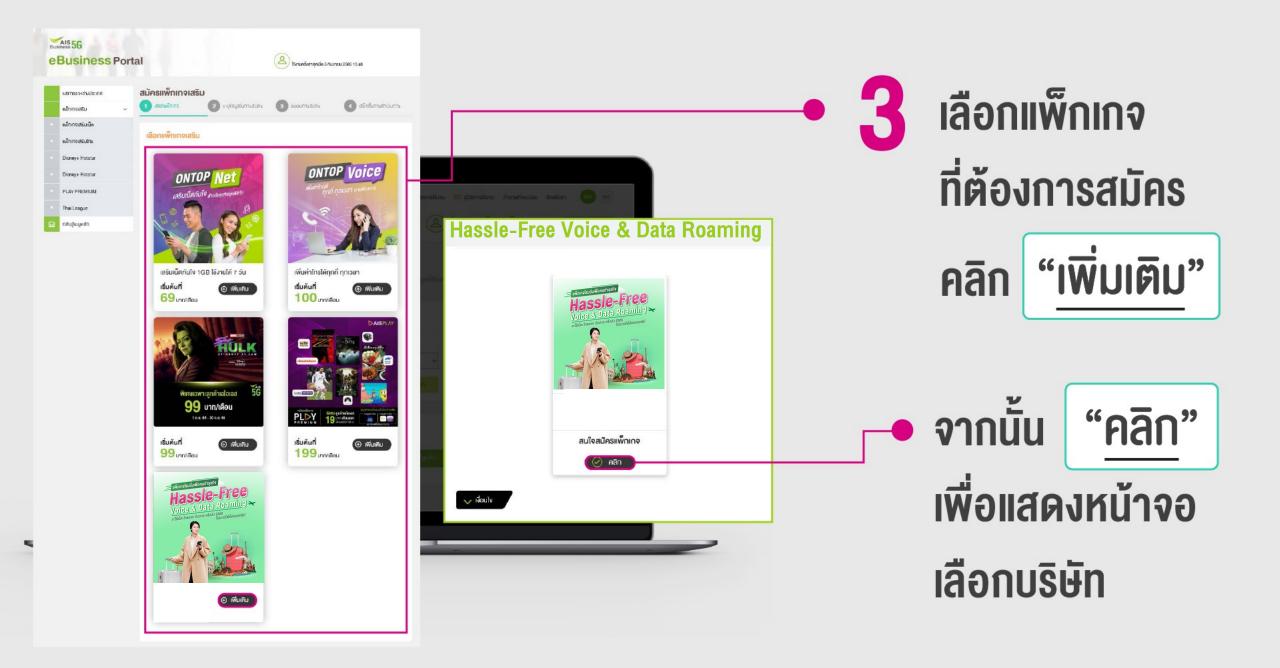

## 2 แถบเมนูด้านซ้าย เลือก "สมัครแพ็กเกจใหม่"

(Subscribe Package)

| _                                |                             |
|----------------------------------|-----------------------------|
| (อ) หน้ารอีก                     | AIS eBusiness Portal        |
| shitëverne >                     | กรุ่ามาะบุเลฟานี้จุดกาวมิยม |
| 😂 เพ็กเกจปัจจุบัน >              | Auto                        |
| 🥯 สมัครเพล็าเกจใหม่              |                             |
| Q USMS >                         | บริษัทในความดูแลของท่าน     |
| USIN's Digital eService >        | รีอเลิท ที่ดั               |
| USTITIS AIS Business Solutions > |                             |
| 😭 สิกธิพิเศษ >                   |                             |
| Care >                           |                             |
| AIS My Fleet Manager >           |                             |
| 😣 บริการงอโยนข้ายผู้ก๊อกรอง >    |                             |
| AIS Biz App Mart                 |                             |
|                                  |                             |
| 🗶 កាអៈគេងាន់ប៉ូរ៉ៃន័ 🔹 >         |                             |
|                                  |                             |