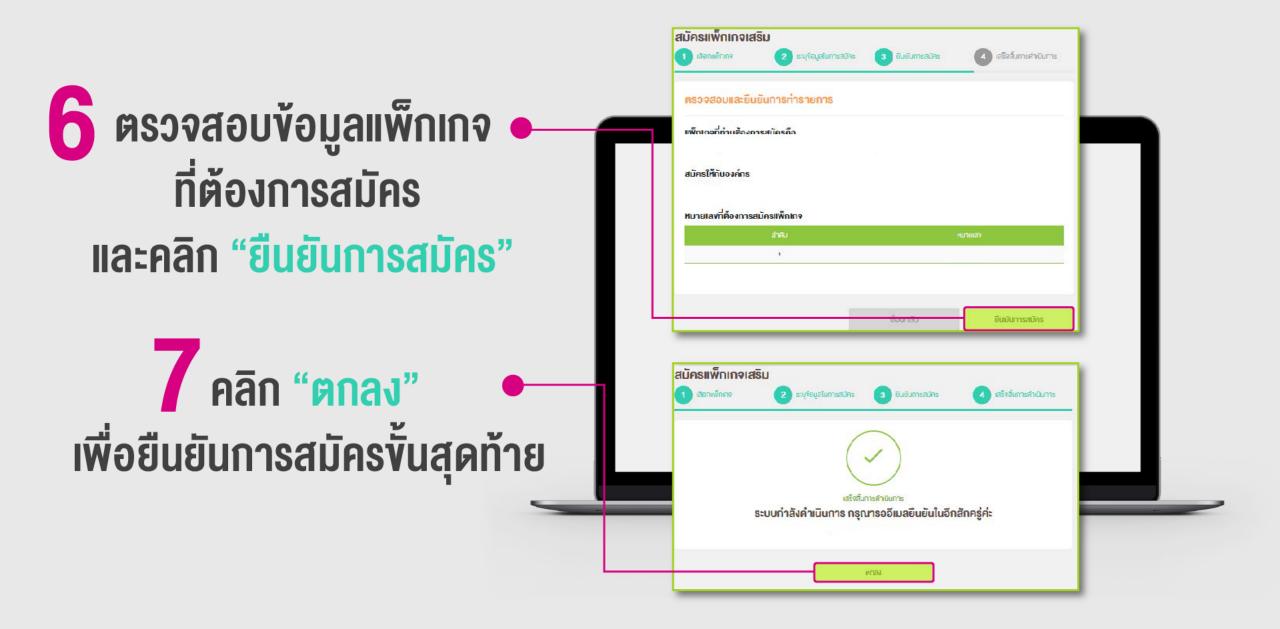

| เพ็กเกจที่ท่านต้องการสมัคร          ข้อมูลองค์กร         เปลี่ยนองค์กร         ระบุหมายเลข         กลุณระบุหมายเลข         กลุณระบุหมายเลข         เปลี่ยนองค์กร         ระบุหมายเลข         กลุณระบุหมายเลข         เปลี่ยนองค์กร         เปลี่ยนองค์กร         ระบุหมายเลข         กลุณระบุหมายเลข         เสือกวันที่มีผลใช้งาน         ๑ รองบัฉถดไป | 5 ระบุ "หมายเลง" ที่จะทำราร<br>ซึ่งกรณีต้องการสมัคร<br>มากกว่า 1 หมายเลง<br>ให้คลิก "เพิ่มหมายเลง" |
|---------------------------------------------------------------------------------------------------------------------------------------------------------------------------------------------------------------------------------------------------------------------------------------------------------------------------------------------------------|----------------------------------------------------------------------------------------------------|
| <ul> <li>ทบที</li> <li>รับเกิลไป</li> <li>คนกับสิดา "รอบติสกิจไป" จะพร้อบใช้สามในขอบติสองสิดนาร์จไป<br/><ul> <li>ครณิสิดา "กนา" จะพร้อบใช้สามในขอบติสองสิดนาร์จไป<br/><ul> <li>ครณิสิดา "รับเกิลไป" จะพร้อบใช้สามในชิบติสปิ</li> </ul> </li> </ul> </li> <li>เกรณิสิดา "รับเกิลไป" จะพร้อบใช้สามในชิบติสปิ</li> </ul>                                   | • และกด "กัดไป"                                                                                    |