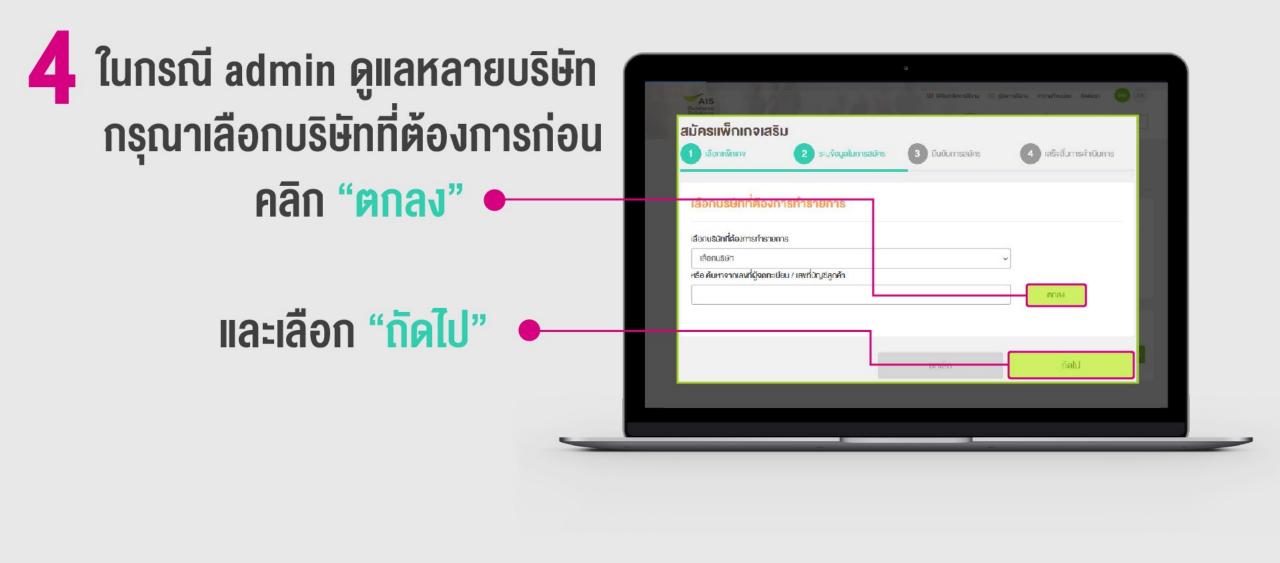

| เพ็กเกจที่ท่านต้องการสมัคร          ข้อมูลองค์กร         เปลี่ยนองค์กร         ระบุหมายเลข         กลุณระบุหมายเลข         กลุณระบุหมายเลข         เปลี่ยนองค์กร         ระบุหมายเลข         กลุณระบุหมายเลข         เปลี่ยนองค์กร         เปลี่ยนองค์กร         ระบุหมายเลข         กลุณระบุหมายเลข         เสือกวันที่มีผลใช้งาน         ๑ รองบัฉถดไป | 5 ระบุ "หมายเลง" ที่จะทำราร<br>ซึ่งกรณีต้องการสมัคร<br>มากกว่า 1 หมายเลง<br>ให้คลิก "เพิ่มหมายเลง" |
|---------------------------------------------------------------------------------------------------------------------------------------------------------------------------------------------------------------------------------------------------------------------------------------------------------------------------------------------------------|----------------------------------------------------------------------------------------------------|
| <ul> <li>ทบที</li> <li>รับเกิลไป</li> <li>คนกับสิดา "รอบติสกิจไป" จะพร้อบใช้สามในขอบติสองสิดนาร์จไป<br/><ul> <li>ครณิสิดา "กนา" จะพร้อบใช้สามในขอบติสองสิดนาร์จไป<br/><ul> <li>ครณิสิดา "รับเกิลไป" จะพร้อบใช้สามในชิบติสปิ</li> </ul> </li> </ul> </li> <li>เกรณิสิดา "รับเกิลไป" จะพร้อบใช้สามในชิบติสปิ</li> </ul>                                   | • และกด "กัดไป"                                                                                    |