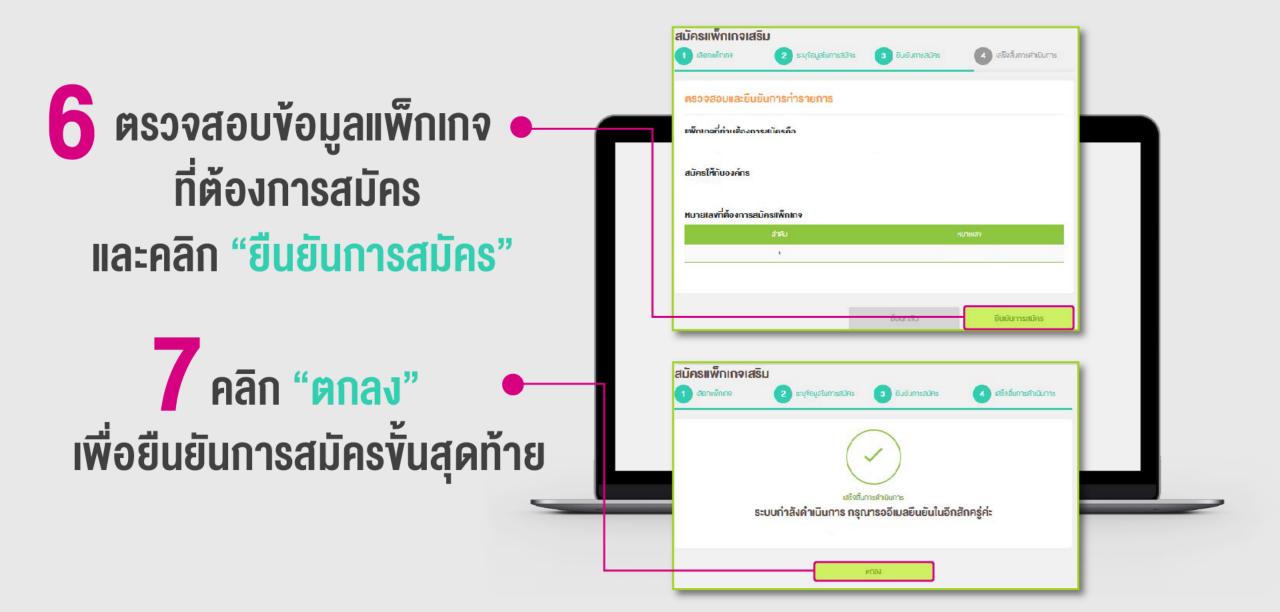

## วิธีการสมัครแพ็กเกจเสริม

1 เข้าเว็บไซต์ และเข้าสู่ระบบ

https://ebusinessportal.ais.co.th/

2 แถบเมนูด้านซ้าย • เลือก "สมัครแพ็กเกจใหม่"

(Subscribe Package)

4 ในกรณี admin ดูแลหลายบริษัท กรุณาเลือกบริษัทที่ต้องการก่อน สมัครแพ็กเกจเสริม 3 ยืนยันการสมัคร เลือกแง๊กเกจ 2 ระบุข้อมูลในการสมัคร เสร็จสิ้นการคำเนินการ คลิก "ตกลง" • เลือกบริษัทที่ต้องการทำรายการ หรือ ค้นหาจากเลงที่ผู้จดทะเบียน / เลงที่ปัญชิลูกค้า และเลือก "กัดไป"

หลังจากดำเนินการสมัครเรียบร้อย จะได้รับ email ในการยืนยันรายการ เพียงเท่านี้ก็เป็นอันเสร็จเรียบร้อย