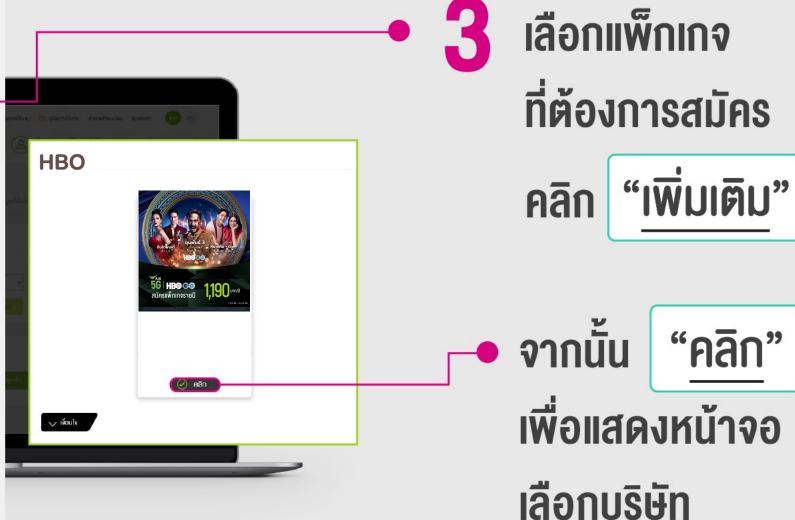

## วิธีการสมัครแพ็กเกจเสริม

1 เข้าเว็บไซต์ และเข้าสู่ระบบ

https://ebusinessportal.ais.co.th/

2 แถบเมนูด้านซ้าย • เลือก "สมัครแพ็กเกจใหม่"

(Subscribe Package)

4 ในกรณี admin ดูแลหลายบริษัท กรุณาเลือกบริษัทที่ต้องการก่อน สมัครแพ็กเกจเสริม 3 ยืนยันการสมัคร เลือกแง๊กเกจ 2 ระบุข้อมูลในการสมัคร เสร็จสิ้นการคำเนินการ คลิก "ตกลง" • เลือกบริษัทที่ต้องการทำรายการ หรือ ค้นหาจากเลงที่ผู้จดทะเบียน / เลงที่ปัญชิลูกค้า และเลือก "กัดไป"