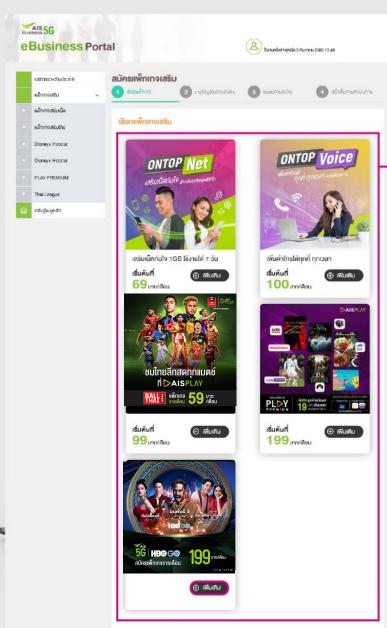

## วิธีการสมัครแพ็กเกจเสริม

1 เข้าเว็บไซต์ และเข้าสู่ระบบ

https://ebusinessportal.ais.co.th/

2 แถบเมนูด้านซ้าย • เลือก "สมัครแพ็กเกจใหม่"

(Subscribe Package)

4 ในกรณี admin ดูแลหลายบริษัท กรุณาเลือกบริษัทที่ต้องการก่อน สมัครแพ็กเกจเสริม 3 ยืนยันการสมัคร เลือกแง๊กเกจ 2 ระบุข้อมูลในการสมัคร เสร็จสิ้นการคำเนินการ คลิก "ตกลง" • เลือกบริษัทที่ต้องการทำรายการ หรือ ค้นหาจากเลงที่ผู้จดทะเบียน / เลงที่ปัญชิลูกค้า และเลือก "กัดไป"