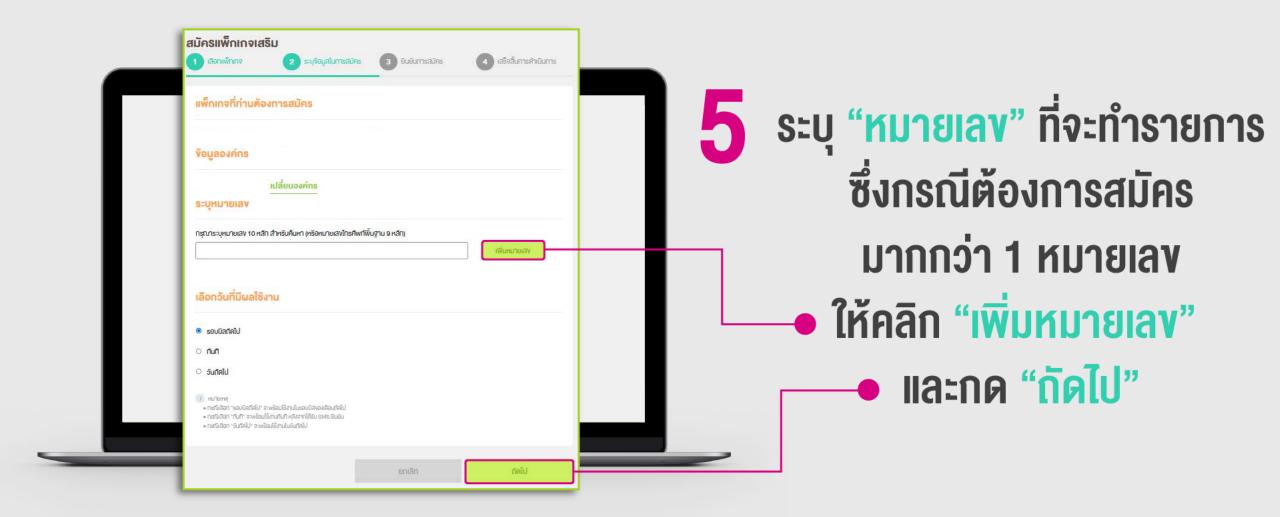

## วิธีการสมัครแพ็กเกจเสริม

1 เข้าเว็บไซต์ และเข้าสู่ระบบ

https://ebusinessportal.ais.co.th/

2 แถบเมนูด้านซ้าย • เลือก "สมัครแพ็กเกจใหม่"

(Subscribe Package)

4 ในกรณี admin ดูแลหลายบริษัท กรุณาเลือกบริษัทที่ต้องการก่อน สมัครแพ็กเกจเสริม 3 ยืนยันการสมัคร เลือกแง๊กเกจ 2 ระบุข้อมูลในการสมัคร เสร็จสิ้นการคำเนินการ คลิก "ตกลง" • เลือกบริษัทที่ต้องการทำรายการ หรือ ค้นหาจากเลงที่ผู้จดทะเบียน / เลงที่ปัญชิลูกค้า และเลือก "กัดไป"